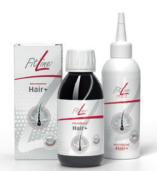

FitLine microSolve® Hair+ Set

FitLine microSolve® Hair+

FitLine med microSolve® Hair+ 100 ml |

FitLine microSolve® Hair+ Phase I

2x FitLine microSolve® Hair+ 1x FitLine med microSolve® Hair+

In the first 90 days of use Set |

FitLine microSolve® Hair+ Phase II

1x FitLine microSolve® Hair+ 1x FitLine med microSolve® Hair+

After 90 days of use Set |