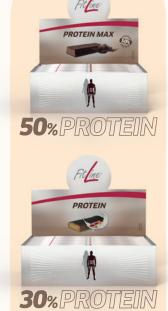

#### FitLine Protein Max

#### The Ultimate Protein Bar

An exclusive protein bar now with 50% protein.

#### **Protein Snack**

Protein bar for the maintenance and growth in muscle mass<sup>1</sup> to support your training.

10 Bars