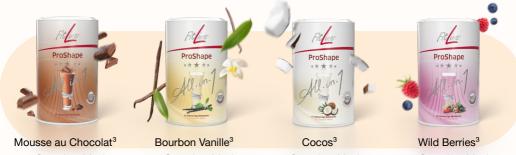

# Get in Shape<sup>1</sup> Stay in Shape<sup>2</sup>

13 Complete Meals 420 g | 13 Complete Meals 420 g |

13 Complete Meals 420 g | 13 Complete Meals 420 g |

Chocolate<sup>3</sup>

13 Complete Meals 420 g | Mango<sup>3</sup>

13 Complete Meals 420 g |

¹ Substituting two of the main daily meals of an energy restricted diet with meal replacements contributes to weight loss 1² Substituting one of the main daily meals of an energy restricted diet with a meal replacement contributes to the maintenance of weight after weight loss 1² Sweeteners from vegetable origins. - Stevia\* ("with steviol glycosides made from stevia).