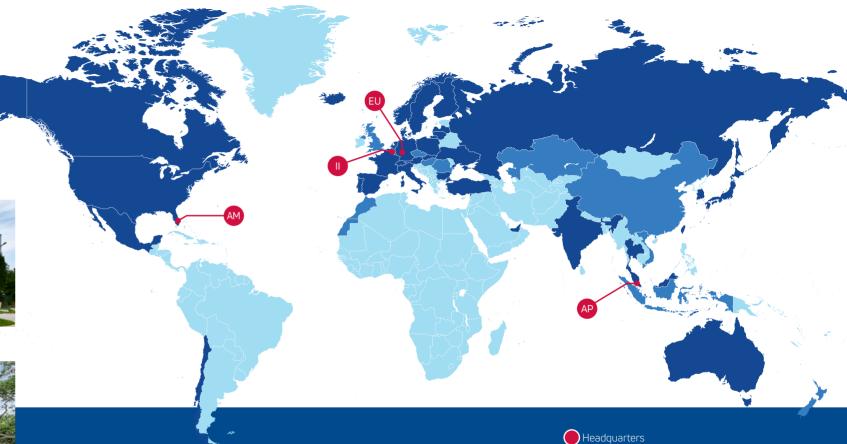

# A global player

The PM-International Group is well positioned worldwide, with over 45 subsidiaries and distribution partners in over 40 different countries.

The company's International headquarters is based in Luxembourg, with regional Headquarters in Europe, Asia, and Americas.

International Headquarters, Luxembourg

Headquarters Europe, Germany

Headquarters Americas, Florida, USA

Headquarters Asia-Pacific, Singapore

"Only those determined to go their own way are not in danger of being overtaken."

Opened country

Country in pre-launch phase

Shipments for personal use only available (FPO)